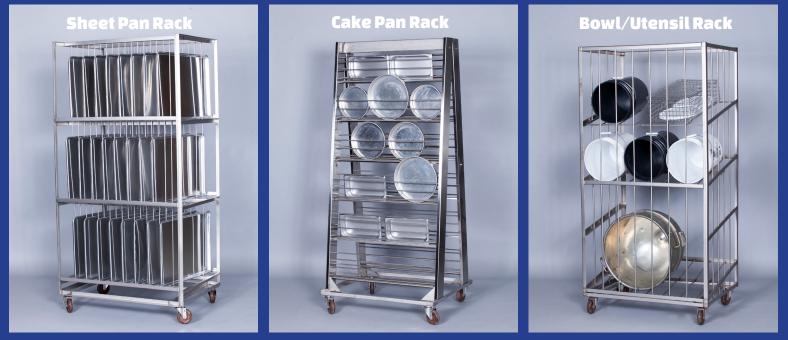

# Model RW1548 Pan & Rack Washer



With a large, walk in door, the LVO RW1548 Pan and Rack washer is simple to load and operate. The four rotating stainless steel spray arms and a powerful dual-stage pump design washes with a powerful, high pressure spray, followed by a sanitizing hot water rinse.

Capable of washing 480 sheet pans per hour, the RW1548's roll-in design also allows for washing your cake pans, mixing bowls, utensils, oven racks, and more.





### **Standard Available Racks:**



## **RW1548 Specs:**





#### Wash Capacity: 48 Sheet Pans

**Standard Voltages**: 208, 230, or 460 Volt, 3 Phase, 60 Hertz **Wash Tank:** Electric, Gas, Steam Coil, or Injected Steam Heat **Wash Chamber Dimensions:** 31 ½"W x 76 ½"H x 42"L **Agency Listings (US & Canada):** ETL (Electrical) and NSF (Sanitation) **Left or Right Hand Controls and Hinges Available** 

Because of continuous improvements, specifications may change without notice. Contact manufacturer for current information.



### LVO Manufacturing, Inc.

PO Box 188 • 808 North 2nd Avenue East • Rock Rapids, Iowa 51246 (800) 346-5749 • www.lvomfg.com