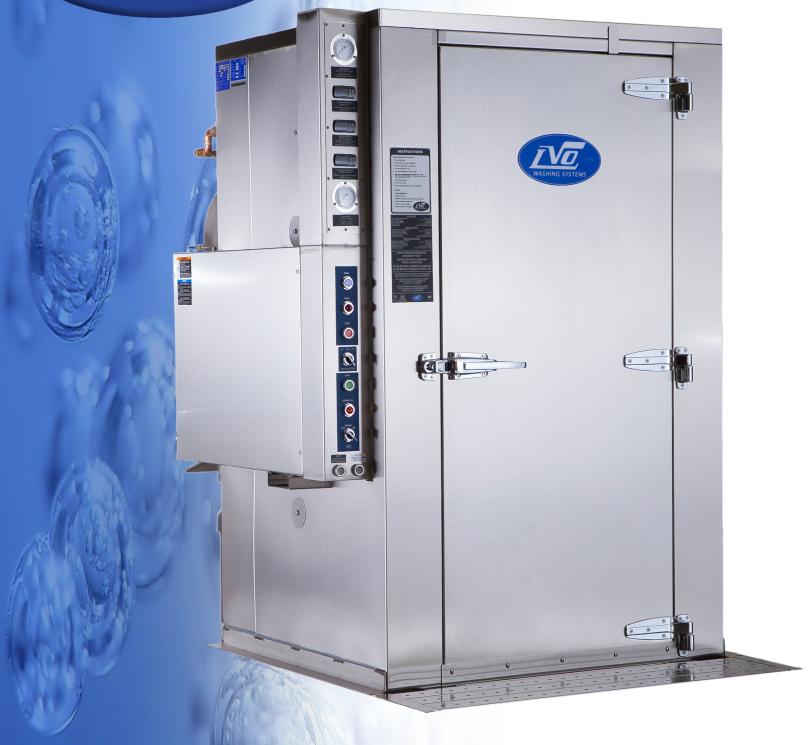

# Model RW1548 Pan & Rack Washer

With a large, walk in door, the LVO RW1548 Pan and Rack washer is simple to load and operate. The four rotating stainless steel spray arms and a powerful dual-stage pump design washes with a powerful, high pressure spray, followed by a sanitizing hot water rinse.

Capable of washing 480 sheet pans per hour, the RW1548's roll-in design also allows for washing your cake pans, mixing bowls, utensils, oven racks, and more.