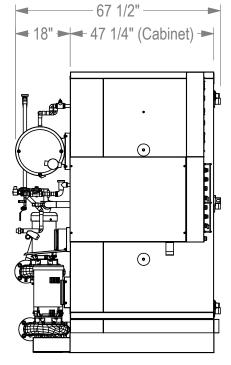

#### Wash Capacity: 48 Sheet Pans

**Standard Voltages**: 208, 230, or 460 Volt, 3 Phase, 60 Hertz **Wash Tank:** Electric, Gas, Steam Coil, or Injected Steam Heat **Wash Chamber Dimensions:** 31 ½"W x 76 ½"H x 42"L **Agency Listings (US & Canada):** ETL (Electrical) and NSF (Sanitation) **Left or Right Hand Controls and Hinges Available** 