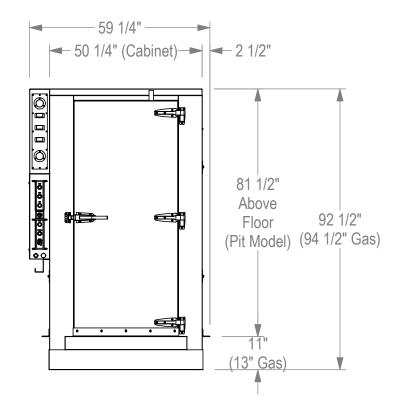

## **RW1548 Specs:**

#### Wash Capacity: 48 Sheet Pans

**Standard Voltages**: 208, 230, or 460 Volt, 3 Phase, 60 Hertz **Wash Tank:** Electric, Gas, Steam Coil, or Injected Steam Heat **Wash Chamber Dimensions:** 31 ½"W x 76 ½"H x 42"L **Agency Listings (US & Canada):** ETL (Electrical) and NSF (Sanitation) **Left or Right Hand Controls and Hinges Available** 