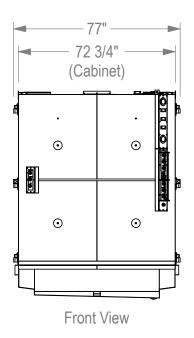

## RW2580PT Specs:

**Wash Capacity:** 78 Sheet Pans

**Standard Voltages**: 208, 230, or 460 Volt, 3 Phase, 60 Hertz **Wash Tank:** Electric, Gas, Steam Coil, or Injected Steam Heat

Wash Chamber Dimensions:  $31"W \times 76"H \times 64 \%"L$  Left to Right or Right to Left Controls Available