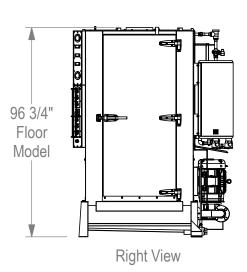

## RW2580PT Specs:

**Wash Capacity:** 78 Sheet Pans

**Standard Voltages**: 208, 230, or 460 Volt, 3 Phase, 60 Hertz **Wash Tank:** Electric, Gas, Steam Coil, or Injected Steam Heat

Wash Chamber Dimensions:  $31"W \times 76"H \times 64 \%"L$  Left to Right or Right to Left Controls Available