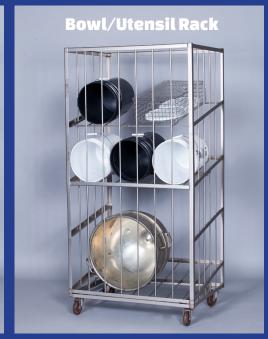

## **Standard Available Racks:**

The LVO RW2580PT washer is designed to hold any combination of two standard RW2580PT Racks.