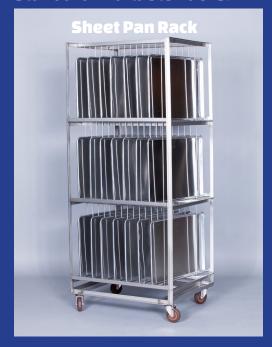

## **Standard Available Racks:**

The LVO RW2580PT washer is designed to hold any combination of two standard RW2580PT Racks.