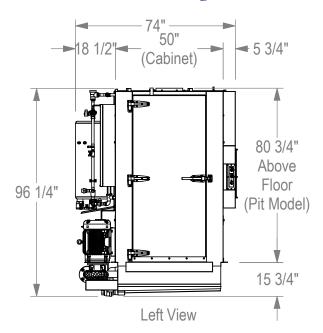

## RW2580PT Specs:

**Wash Capacity:** 78 Sheet Pans

**Standard Voltages**: 208, 230, or 460 Volt, 3 Phase, 60 Hertz **Wash Tank:** Electric, Gas, Steam Coil, or Injected Steam Heat

Wash Chamber Dimensions:  $31"W \times 76"H \times 64 \%"L$  Left to Right or Right to Left Controls Available