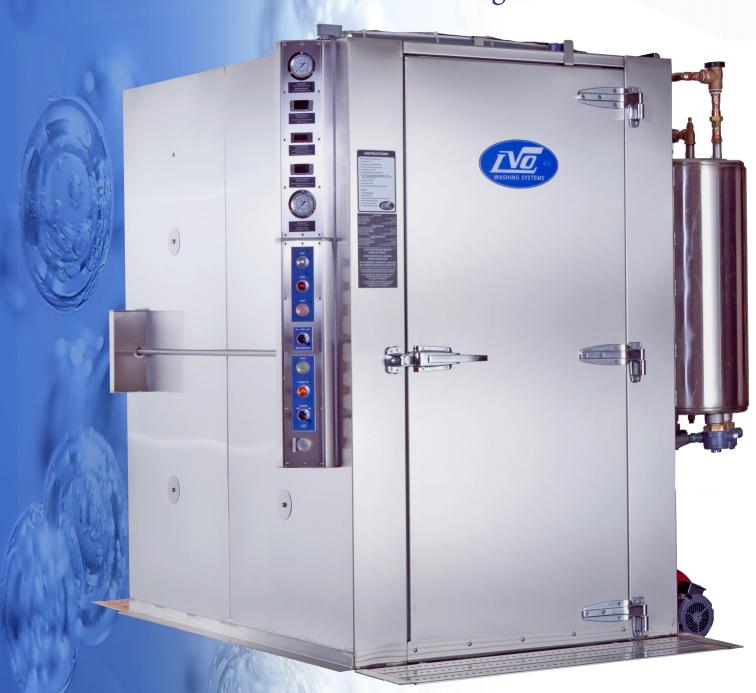

## Model RW2580PT

Pass Through Pan & Rack Washer

With a 780 pan per hour wash capacity and a pass through design, the LVO RW2580PT Pan and Rack washer is easy to load and simple to operate. Built with a heavy stainless steel design, the RW2580PT is made to last a lifetime.

The RW2580PT's powerful 25 Horsepower pump drives the eight rotating wash arms, quickly cleaning your racks, pans, bowls, or utensils with a high pressure spray. With every cycle, the RW2580PT is able to clean and sanitize your pans in a matter of minutes.

## RW2580PT Specs:

**Wash Capacity:** 78 Sheet Pans

**Standard Voltages**: 208, 230, or 460 Volt, 3 Phase, 60 Hertz **Wash Tank:** Electric, Gas, Steam Coil, or Injected Steam Heat

Wash Chamber Dimensions:  $31"W \times 76"H \times 64 \%"L$  Left to Right or Right to Left Controls Available