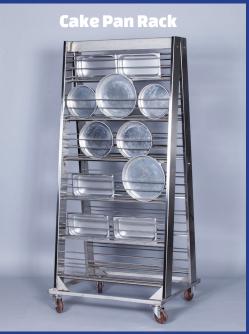

## **Standard Available Racks:**

The LVO RW2580PT washer is designed to hold any combination of two standard RW2580PT Racks.